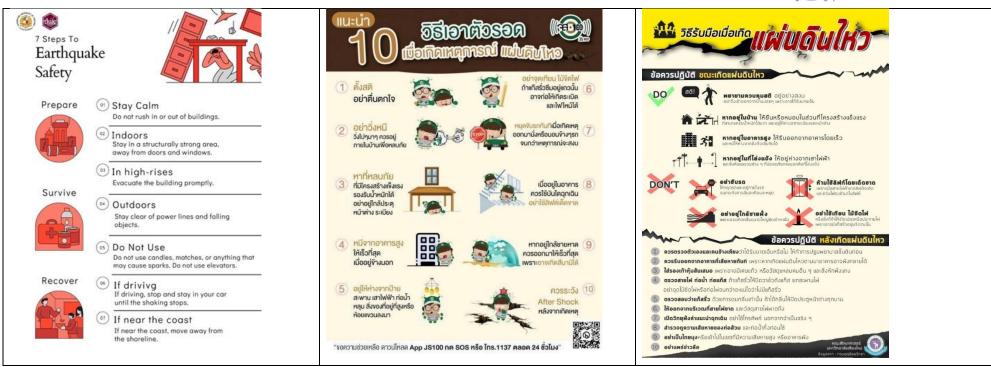

2888 | AU Official Unit    |
|     | Radio Communication Center (SV)                              | 4007                     |                       |                     |
| 2   | Earthquake สายด่วนแผ่นดินไหว                                 | 1182 press 0, press 4    |                       | Government Official |
| 3   | Emergency Request for Help เหตุด่วน ขอความช่วยเหลือ          | 1784                     |                       | Government Official |
|     | Department of <b>Disaster Prevention</b> and Mitigation      | Line Official: @1784DDPM |                       |                     |
| 4   | National Disaster Warning Center ศูนย์เตือนภัยพิบัติแห่งชาติ | 1860<br>02-399-4114      |                       | Government Official |

# **Earthquake Safety Procedures**



ดื่มไม่ขับ



### **Other Emergency Phone Numbers**

| No. | Important Contact                                                                                       | Phone     | Remarks                                                                    |
|-----|---------------------------------------------------------------------------------------------------------|-----------|----------------------------------------------------------------------------|
|     |                                                                                                         | Number    |                                                                            |
| 1   | The BMA Erawan Center ศูนย์เอราวัณ กทม                                                                  | 1669      |