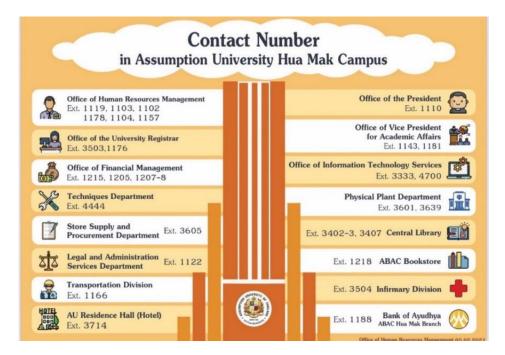

### **Support Units: Offices and Phone Numbers**

| No | Office                    |                         | Responsible | Remarks                                  |           |                                                                                          |
|----|---------------------------|-------------------------|-------------|------------------------------------------|-----------|------------------------------------------------------------------------------------------|
|    |                           | Huamak Campus           |             | Suvarnabhum                              | i Campus  |                                                                                          |
|    |                           | Office                  | Extension   | Office                                   | Extension |                                                                                          |
|    |                           | D 1 "1"                 | Number      | 014405                                   | Number    |                                                                                          |
| 1  | Administration            | D building              | 1105, 1106, | SM105                                    | 2601-4    | - Check exam rooms (QR Code)                                                             |
|    |                           |                         | 1114, 1166  |                                          |           |                                                                                          |
|    |                           |                         |             |                                          |           | - Book rooms for student activities                                                      |
| 2  | Human Resource Management | D building              | 1104        | SCIT building<br>(1 <sup>st</sup> floor) | 2613      | Check office of full-time lecturers     Check proctoring schedule of full-time lecturers |
| 3  | Registrar                 | P building              | 3507        | SM116                                    | 2627      | - VISA Extension                                                                         |
|    |                           | P building<br>Counter 2 | 3530        | SM116                                    | 2628      | - Registration - Request for late midterm/final exams                                    |
|    |                           |                         |             |                                          |           | - No names in the examination rooms                                                      |
|    |                           | P building<br>Counter 4 | 3507        | SM115                                    | 2323      | - Make students ID cards  - VISA Extension (Counter 4)                                   |
| 4  | Admission Center          | P building              | 1212        | SM115                                    | 2323      | - Contact for tuition fees                                                               |
|    | Authorisis States         |                         |             | OWITTO                                   | EVT       | - Studying at AU                                                                         |

Notes: Assumption University number: 02 – 783 – 2222 (Both Suvarnabhumi and Huamak Campus), EXT:

| No. | Office                                    |                                                             | Responsible         | e Unit/Person                                               |                     | Remarks                                         |
|-----|-------------------------------------------|-------------------------------------------------------------|---------------------|-------------------------------------------------------------|---------------------|-------------------------------------------------|
|     |                                           | Huamak (                                                    | Campus              | Suvarnabhumi                                                | Campus              |                                                 |
|     |                                           | Office                                                      | Extension<br>Number | Office                                                      | Extension<br>Number |                                                 |
| 5   | IT Services                               | E building                                                  | 3333                | SCIT building<br>(2 <sup>nd</sup> floor)                    | 2821                | - Email account<br>- AU Sparks                  |
|     | WiFi                                      | E building                                                  | 3333                | SCIT building<br>(3 <sup>rd</sup> floor)                    | 2833                | - Wifi connection problem                       |
|     | Ims                                       | NA                                                          | NA                  | SCIT building<br>(3 <sup>rd</sup> floor)                    | 2836                | - Lms services                                  |
|     | Computer/Classroom Facilities maintenance | E building                                                  | 3333                | SCIT building<br>(3 <sup>rd</sup> floor)                    | 2833, 2834          | - Problems with classroom computer, projector   |
| 6   | AU Sparks                                 | P building                                                  | 1307, 3503          | SM116                                                       | 2628                | - Class/exam schedule<br>- Course search        |
|     |                                           |                                                             | 1176                | SM116                                                       | 2629, 2628          | - Happenings / announcement                     |
| 7   | Digital Room                              | D building                                                  | 1105                | SM105                                                       | 2604                | - Make copy                                     |
|     |                                           |                                                             |                     | SG121                                                       | 2529, 2568          | <ul><li>Design</li><li>Color printing</li></ul> |
| 8   | Library                                   | St. Gabriel·s<br>Library building,<br>1 <sup>st</sup> floor | 3408                | CL building (2 <sup>nd</sup> floor – 5 <sup>th</sup> floor) | 2024-5              | - Textbooks<br>- Research articles              |
| 9   | Bookstore                                 | P building                                                  | 1218, 1888          | CL building                                                 | 2004                | - Textbooks, stationery, etc.                   |
|     |                                           |                                                             | 1230                | (1 <sup>st</sup> floor)                                     | 2003                | - AU student uniforms                           |

Notes: Assumption University number: 02 - 783 - 2222 (Both Suvarnabhumi and Huamak Campus), EXT:

| No. | Office          |        | Responsi         | ble Unit/Person                         |                     | Remarks                                                                                                                                                                                                                                                                                        |
|-----|-----------------|--------|------------------|-----------------------------------------|---------------------|------------------------------------------------------------------------------------------------------------------------------------------------------------------------------------------------------------------------------------------------------------------------------------------------|
|     |                 | Huama  | k Campus         | Suvarnabhur                             | mi Campus           |                                                                                                                                                                                                                                                                                                |
|     |                 | Office | Extension Number | Office                                  | Extension<br>Number |                                                                                                                                                                                                                                                                                                |
| 10  | Student Affairs | NA     | NA               | CL building<br>(14 <sup>th</sup> floor) | 2145                | <ul> <li>Office of the Vice President</li> <li>Provide advice to students</li> <li>Contact for accident and health insurance</li> </ul>                                                                                                                                                        |
|     |                 |        |                  | CL building<br>(14 <sup>th</sup> floor) | 2277, 2148          | <ul> <li>Financial Assistance Division</li> <li>Contact for scholarship (Student Loan Fund): K. Tui #2673</li> </ul>                                                                                                                                                                           |
|     |                 |        |                  | CL building<br>(13 <sup>th</sup> floor) | 2131, 2136          | Center for Career Development and Counseling     Contact for career weeks, career consulting, etc.                                                                                                                                                                                             |
|     |                 |        |                  | SM 106                                  | 2142, 2030          | <ul> <li>Center for Student Personality and Campus Life</li> <li>Provide advice to students regarding insurance and medical treatment for students</li> </ul>                                                                                                                                  |
|     |                 |        |                  | In front of swimming pool               | 2266                | <ul> <li>Center for Sports and Physical Fitness</li> <li>Make a reservation for sports fields (e.g. football field)</li> <li>Fitness</li> </ul>                                                                                                                                                |
|     |                 |        |                  | King David<br>(parking)                 | 2255, 2257          | <ul> <li>Center for Student Leadership and Experiential Learning</li> <li>Faculty activities, majors, and all clubs in the university</li> <li>Supervise the student organization</li> <li>Organize training courses to enhance the students learning skills outside the classrooms</li> </ul> |
|     |                 |        |                  | CL building<br>(13 <sup>th</sup> floor) | 2253                | <ul> <li>Office of Thai Arts and Culture</li> <li>Organize Thai traditional activities (e.g. Loy Krathong,<br/>Songkran)</li> </ul>                                                                                                                                                            |

Notes: Assumption University number: 02 – 783 – 2222 (Both Suvarnabhumi and Huamak Campus), EXT:

| No. | Office                                                         |                          | Respons          | sible Unit/Person                                                          |                      | Remarks                                                                                                                                                                                                                                                                                                                  |
|-----|----------------------------------------------------------------|--------------------------|------------------|----------------------------------------------------------------------------|----------------------|--------------------------------------------------------------------------------------------------------------------------------------------------------------------------------------------------------------------------------------------------------------------------------------------------------------------------|
|     |                                                                | Huamak C                 | ampus            | Suvarnabhumi                                                               | Campus               |                                                                                                                                                                                                                                                                                                                          |
|     |                                                                | Office                   | Extension Number | Office                                                                     | Extension<br>Number  |                                                                                                                                                                                                                                                                                                                          |
| 11  | Bank of Ayudhya                                                | Besides D<br>building    | 1188             | CL building<br>(1st floor)                                                 | 2018                 | Open a bank account     Transfer of the payment                                                                                                                                                                                                                                                                          |
| 12  | AU Residence Hall                                              | Q building               | 3714             | <ul><li>King Solomon /</li><li>King David</li><li>Queen of Sheba</li></ul> | 2450<br>2460<br>2470 | - Staying on campus<br>- Facilities                                                                                                                                                                                                                                                                                      |
| 13  | Center for Sports and Physical Fitness                         | NA                       | NA               | John Paul II Sports<br>Center                                              | 7979-80              | - Fitness Center                                                                                                                                                                                                                                                                                                         |
| 14  | Study Aboard / Office of International Affairs                 | L building (Ture Coffee) | 3728             | SR101                                                                      | 2714                 | - Special programs, joint programs                                                                                                                                                                                                                                                                                       |
| 15  | First Aid Room<br>(Nursing Room)                               | M building               | 3504             | Queen of Sheba<br>(Dormitory)                                              | 2478, 2479           | - Sickness<br>- Medicine                                                                                                                                                                                                                                                                                                 |
| 16  | Assumption University Student<br>Organization (AUSO)           | NA                       | NA               | Dome 1, SG building King David, Basement                                   | 2022<br>2255, 2257   | <ul> <li>Student rights and voice of students</li> <li>Budget for student activities</li> <li>Support student activities</li> <li>Be a representative to participate in various activities (inside/outside AU)</li> <li>Organize activities on important days (e.g. cultural, social, national/international)</li> </ul> |
| 17  | Security                                                       | Gate 1<br>Q building     | 1234<br>4007     | NA                                                                         | NA                   | - Parking<br>- University safety                                                                                                                                                                                                                                                                                         |
|     | Radio Communication Center                                     | NA                       | NA               | Parking building                                                           | 2888                 | - Student safety                                                                                                                                                                                                                                                                                                         |
| 18  | UOB Cyber Branch                                               | NA                       | NA               | Next to SG119-<br>SG18                                                     | 02-090-3452          | Knowledge space (finance, investment)     Co-working space                                                                                                                                                                                                                                                               |
| 19  | Theodore Maria school of Arts<br>Institute of English Language | NA                       | NA               | CL building<br>(10 <sup>th</sup> - 11 <sup>th</sup> floor)                 | 2102, 2103,<br>2015  | Submit petitions for English, French,     Chinese, Japanese     Request for study advice                                                                                                                                                                                                                                 |

| No. | Office                  |        | Respons                                                                                                                                                                                                      | ible Unit/Person                                                                                                     |                  | Remarks                                                          |
|-----|-------------------------|--------|--------------------------------------------------------------------------------------------------------------------------------------------------------------------------------------------------------------|----------------------------------------------------------------------------------------------------------------------|------------------|------------------------------------------------------------------|
|     |                         | Huamak | Huamak Campus                                                                                                                                                                                                |                                                                                                                      | i Campus         |                                                                  |
|     |                         | Office | Extension Number                                                                                                                                                                                             | Office                                                                                                               | Extension Number |                                                                  |
| 20  | Education (IELE) Office | NA     | NA                                                                                                                                                                                                           | CL building                                                                                                          | 2370, 2373       | - Submit petitions for English I to IV                           |
|     |                         |        |                                                                                                                                                                                                              | (27 <sup>th</sup> floor)                                                                                             |                  | - Request for advice on studying English                         |
| 21  | AU Wealth Clinic        |        | BY CERTIFIED FINANCIAL PLANNER CFP®  AU WEALTH CL  CSวจสอบสุขภาพทางการ  วางแผนสภาพคล้อง  วางแผนเพื่อการศึกษาบุน  วางแผนเพื่อวัยเคษียณ  วางแผนเพื่อวัยเคษียณ  เกิด โดยเกิด เกิด เกิด เกิด เกิด เกิด เกิด เกิด | INSURANCE AND TAX PANNING RETIREMENT PLANNING FREE SERVICES! FOR ALI FACULTY MEMBERS AND STAFF  GCANME  CANME  COMME |                  | - Online personal financial consulting services (Free of charge) |

# Office of Vice Presidents and Important Offices: Offices and Phone Numbers

| No. | Office                                                                         |                                       | Responsible l                                     | Remarks                                                    |                           |                                                                                                                             |
|-----|--------------------------------------------------------------------------------|---------------------------------------|---------------------------------------------------|------------------------------------------------------------|---------------------------|-----------------------------------------------------------------------------------------------------------------------------|
|     |                                                                                | Huamak                                | Campus                                            | Suvarnabhu                                                 | mi Campus                 |                                                                                                                             |
|     |                                                                                | Office                                | Extension<br>Number                               | Office                                                     | Extension Number          |                                                                                                                             |
| 1   | Office of the President                                                        | A building                            | 4888, 4999                                        | NA                                                         | NA                        | - AU policies, strategies, etc.                                                                                             |
| 2   | Office of VP for Academic Affairs                                              | D building<br>(2 <sup>nd</sup> floor) | 1143                                              | SG118                                                      | 2675                      | - Documents related to students and lecturers (Petition, Late exam, Cheating)                                               |
| 3   | Office of Policy, Planning, and Quality Assurance                              | l building<br>(2 <sup>nd</sup> floor) | 1211, 1221,<br>1222, 1224                         | NA                                                         | NA                        | - Quality assurance                                                                                                         |
| 4   | Office of Vice President for<br>Educational Innovation and<br>Graduate Studies | A building<br>(3 <sup>rd</sup> floor) | 1360, 1318,<br>1347, 1327,<br>1369, 1340,<br>1345 | NA                                                         | NA                        | - Master's and Ph.D. students                                                                                               |
| 5   | Office of Financial Management                                                 | P building                            | 1205, 1215                                        | SM114                                                      | 2618, 2621,<br>2622       | - Financial transactions - Tuition fee payment                                                                              |
| 6   | Office of Graduate Studies                                                     | A building<br>(3 <sup>rd</sup> floor) | 1310, 1318,<br>1327, 1360,<br>1361                | NA                                                         | NA                        | - Master's and Ph.D. students                                                                                               |
| 7   | Office of Human Resources<br>Management (HRM)                                  | D building                            | 1102, 1103,<br>1104, 1157,<br>1178                | ITS building                                               | 2613                      | - University personnel                                                                                                      |
| 8   | Office of Information Technology<br>Service (ITS)                              | E building                            | 3333, 3666                                        | ITS building,<br>(3 <sup>rd</sup> - 4 <sup>th</sup> floor) | 2833-4<br>2836            | <ul> <li>Computer Repair</li> <li>Projector, project screen</li> <li>Classroom Microphone</li> <li>LMS, Ms Teams</li> </ul> |
| 9   | Office of Inventory Management                                                 | E building<br>(1 <sup>st</sup> floor) | 1209, 3605                                        | SG 119                                                     | 2004, 2211,<br>2214, 2215 | Withdrawal of office equipment     Disbursement of activity expenses                                                        |
| 10  | Office of the Vice President for<br>Legal and Privilege Affairs                | Admin Office<br>D Building            | 1140                                              | SR116                                                      | 2607                      | - MOU - Legal services/consulting                                                                                           |

| 11 | Institute for Research and | NA | NA | CL building,             | 2160-8 | - University research |
|----|----------------------------|----|----|--------------------------|--------|-----------------------|
|    | Academic Service           |    |    | (16 <sup>th</sup> floor) |        |                       |