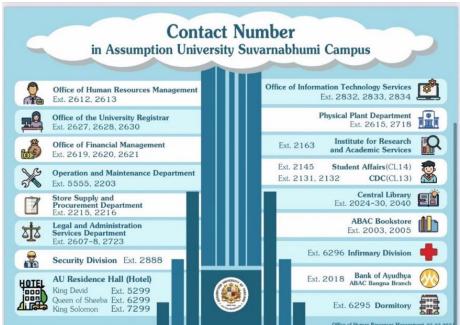

### **Support Units: Offices and Phone Numbers**

| No | Office                    |                         | Responsible | Remarks                                  |           |                                                                                          |
|----|---------------------------|-------------------------|-------------|------------------------------------------|-----------|------------------------------------------------------------------------------------------|
|    |                           | Huamak Campus           |             | Suvarnabhum                              | i Campus  |                                                                                          |
|    |                           | Office                  | Extension   | Office                                   | Extension |                                                                                          |
|    |                           | D 1 "1"                 | Number      | 014405                                   | Number    |                                                                                          |
| 1  | Administration            | D building              | 1105, 1106, | SM105                                    | 2601-4    | - Check exam rooms (QR Code)                                                             |
|    |                           |                         | 1114, 1166  |                                          |           |                                                                                          |
|    |                           |                         |             |                                          |           | - Book rooms for student activities                                                      |
| 2  | Human Resource Management | D building              | 1104        | SCIT building<br>(1 <sup>st</sup> floor) | 2613      | Check office of full-time lecturers     Check proctoring schedule of full-time lecturers |
| 3  | Registrar                 | P building              | 3507        | SM116                                    | 2627      | - VISA Extension                                                                         |
|    |                           | P building<br>Counter 2 | 3530        | SM116                                    | 2628      | - Registration - Request for late midterm/final exams                                    |
|    |                           |                         |             |                                          |           | - No names in the examination rooms                                                      |
|    |                           | P building<br>Counter 4 | 3507        | SM115                                    | 2323      | - Make students ID cards  - VISA Extension (Counter 4)                                   |
| 4  | Admission Center          | P building              | 1212        | SM115                                    | 2323      | - Contact for tuition fees                                                               |
|    | Authorisis States         |                         |             | OWITTO                                   | EVT       | - Studying at AU                                                                         |

Notes: Assumption University number: 02 – 783 – 2222 (Both Suvarnabhumi and Huamak Campus), EXT:

| No. | Office                                    |                                                             | Responsible         | e Unit/Person                                               |                     | Remarks                                         |
|-----|-------------------------------------------|-------------------------------------------------------------|---------------------|-------------------------------------------------------------|---------------------|-------------------------------------------------|
|     |                                           | Huamak (                                                    | Campus              | Suvarnabhumi                                                | Campus              |                                                 |
|     |                                           | Office                                                      | Extension<br>Number | Office                                                      | Extension<br>Number |                                                 |
| 5   | IT Services                               | E building                                                  | 3333                | SCIT building<br>(2 <sup>nd</sup> floor)                    | 2821                | - Email account<br>- AU Sparks                  |
|     | WiFi                                      | E building                                                  | 3333                | SCIT building<br>(3 <sup>rd</sup> floor)                    | 2833                | - Wifi connection problem                       |
|     | Ims                                       | NA                                                          | NA                  | SCIT building<br>(3 <sup>rd</sup> floor)                    | 2836                | - Lms services                                  |
|     | Computer/Classroom Facilities maintenance | E building                                                  | 3333                | SCIT building<br>(3 <sup>rd</sup> floor)                    | 2833, 2834          | - Problems with classroom computer, projector   |
| 6   | AU Sparks                                 | P building                                                  | 1307, 3503          | SM116                                                       | 2628                | - Class/exam schedule<br>- Course search        |
|     |                                           |                                                             | 1176                | SM116                                                       | 2629, 2628          | - Happenings / announcement                     |
| 7   | Digital Room                              | D building                                                  | 1105                | SM105                                                       | 2604                | - Make copy                                     |
|     |                                           |                                                             |                     | SG121                                                       | 2529, 2568          | <ul><li>Design</li><li>Color printing</li></ul> |
| 8   | Library                                   | St. Gabriel·s<br>Library building,<br>1 <sup>st</sup> floor | 3408                | CL building (2 <sup>nd</sup> floor – 5 <sup>th</sup> floor) | 2024-5              | - Textbooks<br>- Research articles              |
| 9   | Bookstore                                 | P building                                                  | 1218, 1888          | CL building                                                 | 2004                | - Textbooks, stationery, etc.                   |
|     |                                           |                                                             | 1230                | (1 <sup>st</sup> floor)                                     | 2003                | - AU student uniforms                           |

Notes: Assumption University number: 02 - 783 - 2222 (Both Suvarnabhumi and Huamak Campus), EXT:

| No. | Office          |        | Responsi         | ble Unit/Person                         |                     | Remarks                                                                                                                                                                                                                                                                                        |
|-----|-----------------|--------|------------------|-----------------------------------------|---------------------|------------------------------------------------------------------------------------------------------------------------------------------------------------------------------------------------------------------------------------------------------------------------------------------------|
|     |                 | Huama  | k Campus         | Suvarnabhur                             | mi Campus           |                                                                                                                                                                                                                                                                                                |
|     |                 | Office | Extension Number | Office                                  | Extension<br>Number |                                                                                                                                                                                                                                                                                                |
| 10  | Student Affairs | NA     | NA               | CL building<br>(14 <sup>th</sup> floor) | 2145                | <ul> <li>Office of the Vice President</li> <li>Provide advice to students</li> <li>Contact for accident and health insurance</li> </ul>                                                                                                                                                        |
|     |                 |        |                  | CL building<br>(14 <sup>th</sup> floor) | 2277, 2148          | <ul> <li>Financial Assistance Division</li> <li>Contact for scholarship (Student Loan Fund): K. Tui #2673</li> </ul>                                                                                                                                                                           |
|     |                 |        |                  | CL building<br>(13 <sup>th</sup> floor) | 2131, 2136          | Center for Career Development and Counseling     Contact for career weeks, career consulting, etc.                                                                                                                                                                                             |
|     |                 |        |                  | SM 106                                  | 2142, 2030          | <ul> <li>Center for Student Personality and Campus Life</li> <li>Provide advice to students regarding insurance and medical treatment for students</li> </ul>                                                                                                                                  |
|     |                 |        |                  | In front of swimming pool               | 2266                | <ul> <li>Center for Sports and Physical Fitness</li> <li>Make a reservation for sports fields (e.g. football field)</li> <li>Fitness</li> </ul>                                                                                                                                                |
|     |                 |        |                  | King David<br>(parking)                 | 2255, 2257          | <ul> <li>Center for Student Leadership and Experiential Learning</li> <li>Faculty activities, majors, and all clubs in the university</li> <li>Supervise the student organization</li> <li>Organize training courses to enhance the students learning skills outside the classrooms</li> </ul> |
|     |                 |        |                  | CL building<br>(13 <sup>th</sup> floor) | 2253                | <ul> <li>Office of Thai Arts and Culture</li> <li>Organize Thai traditional activities (e.g. Loy Krathong,<br/>Songkran)</li> </ul>                                                                                                                                                            |

Notes: Assumption University number: 02 – 783 – 2222 (Both Suvarnabhumi and Huamak Campus), EXT:

| No. | Office                                                         |                          | Respons          | sible Unit/Person                                                          |                      | Remarks                                                                                                                                                                                                                                                                                                                  |
|-----|----------------------------------------------------------------|--------------------------|------------------|----------------------------------------------------------------------------|----------------------|--------------------------------------------------------------------------------------------------------------------------------------------------------------------------------------------------------------------------------------------------------------------------------------------------------------------------|
|     |                                                                | Huamak C                 | ampus            | Suvarnabhumi                                                               | Campus               |                                                                                                                                                                                                                                                                                                                          |
|     |                                                                | Office                   | Extension Number | Office                                                                     | Extension<br>Number  |                                                                                                                                                                                                                                                                                                                          |
| 11  | Bank of Ayudhya                                                | Besides D<br>building    | 1188             | CL building<br>(1st floor)                                                 | 2018                 | Open a bank account     Transfer of the payment                                                                                                                                                                                                                                                                          |
| 12  | AU Residence Hall                                              | Q building               | 3714             | <ul><li>King Solomon /</li><li>King David</li><li>Queen of Sheba</li></ul> | 2450<br>2460<br>2470 | - Staying on campus<br>- Facilities                                                                                                                                                                                                                                                                                      |
| 13  | Center for Sports and Physical Fitness                         | NA                       | NA               | John Paul II Sports<br>Center                                              | 7979-80              | - Fitness Center                                                                                                                                                                                                                                                                                                         |
| 14  | Study Aboard / Office of International Affairs                 | L building (Ture Coffee) | 3728             | SR101                                                                      | 2714                 | - Special programs, joint programs                                                                                                                                                                                                                                                                                       |
| 15  | First Aid Room<br>(Nursing Room)                               | M building               | 3504             | Queen of Sheba<br>(Dormitory)                                              | 2478, 2479           | - Sickness<br>- Medicine                                                                                                                                                                                                                                                                                                 |
| 16  | Assumption University Student<br>Organization (AUSO)           | NA                       | NA               | Dome 1, SG building King David, Basement                                   | 2022<br>2255, 2257   | <ul> <li>Student rights and voice of students</li> <li>Budget for student activities</li> <li>Support student activities</li> <li>Be a representative to participate in various activities (inside/outside AU)</li> <li>Organize activities on important days (e.g. cultural, social, national/international)</li> </ul> |
| 17  | Security                                                       | Gate 1<br>Q building     | 1234<br>4007     | NA                                                                         | NA                   | - Parking<br>- University safety                                                                                                                                                                                                                                                                                         |
|     | Radio Communication Center                                     | NA                       | NA               | Parking building                                                           | 2888                 | - Student safety                                                                                                                                                                                                                                                                                                         |
| 18  | UOB Cyber Branch                                               | NA                       | NA               | Next to SG119-<br>SG18                                                     | 02-090-3452          | Knowledge space (finance, investment)     Co-working space                                                                                                                                                                                                                                                               |
| 19  | Theodore Maria school of Arts<br>Institute of English Language | NA                       | NA               | CL building<br>(10 <sup>th</sup> - 11 <sup>th</sup> floor)                 | 2102, 2103,<br>2015  | Submit petitions for English, French,     Chinese, Japanese     Request for study advice                                                                                                                                                                                                                                 |

| No. | Office                  |        | Respons                                                                                                                                                                                                      | ible Unit/Person                                                                                                     |                  | Remarks                                                          |
|-----|-------------------------|--------|--------------------------------------------------------------------------------------------------------------------------------------------------------------------------------------------------------------|----------------------------------------------------------------------------------------------------------------------|------------------|------------------------------------------------------------------|
|     |                         | Huamak | Huamak Campus                                                                                                                                                                                                |                                                                                                                      | i Campus         |                                                                  |
|     |                         | Office | Extension Number                                                                                                                                                                                             | Office                                                                                                               | Extension Number |                                                                  |
| 20  | Education (IELE) Office | NA     | NA                                                                                                                                                                                                           | CL building                                                                                                          | 2370, 2373       | - Submit petitions for English I to IV                           |
|     |                         |        |                                                                                                                                                                                                              | (27 <sup>th</sup> floor)                                                                                             |                  | - Request for advice on studying English                         |
| 21  | AU Wealth Clinic        |        | BY CERTIFIED FINANCIAL PLANNER CFP®  AU WEALTH CL  CSวจสอบสุขภาพทางการ  วางแผนสภาพคล้อง  วางแผนเพื่อการศึกษาบุน  วางแผนเพื่อวัยเคษียณ  วางแผนเพื่อวัยเคษียณ  เกิด โดยเกิด เกิด เกิด เกิด เกิด เกิด เกิด เกิด | INSURANCE AND TAX PANNING RETIREMENT PLANNING FREE SERVICES! FOR ALI FACULTY MEMBERS AND STAFF  GCANME  CANME  COMME |                  | - Online personal financial consulting services (Free of charge) |

# Office of Vice Presidents and Important Offices: Offices and Phone Numbers

| No. | Office                                                                         |                                       | Responsible l                                     | Remarks                                                    |                           |                                                                                                                             |
|-----|--------------------------------------------------------------------------------|---------------------------------------|---------------------------------------------------|------------------------------------------------------------|---------------------------|-----------------------------------------------------------------------------------------------------------------------------|
|     |                                                                                | Huamak                                | Campus                                            | Suvarnabhu                                                 | mi Campus                 |                                                                                                                             |
|     |                                                                                | Office                                | Extension<br>Number                               | Office                                                     | Extension Number          |                                                                                                                             |
| 1   | Office of the President                                                        | A building                            | 4888, 4999                                        | NA                                                         | NA                        | - AU policies, strategies, etc.                                                                                             |
| 2   | Office of VP for Academic Affairs                                              | D building<br>(2 <sup>nd</sup> floor) | 1143                                              | SG118                                                      | 2675                      | - Documents related to students and lecturers (Petition, Late exam, Cheating)                                               |
| 3   | Office of Policy, Planning, and Quality Assurance                              | l building<br>(2 <sup>nd</sup> floor) | 1211, 1221,<br>1222, 1224                         | NA                                                         | NA                        | - Quality assurance                                                                                                         |
| 4   | Office of Vice President for<br>Educational Innovation and<br>Graduate Studies | A building<br>(3 <sup>rd</sup> floor) | 1360, 1318,<br>1347, 1327,<br>1369, 1340,<br>1345 | NA                                                         | NA                        | - Master's and Ph.D. students                                                                                               |
| 5   | Office of Financial Management                                                 | P building                            | 1205, 1215                                        | SM114                                                      | 2618, 2621,<br>2622       | - Financial transactions - Tuition fee payment                                                                              |
| 6   | Office of Graduate Studies                                                     | A building<br>(3 <sup>rd</sup> floor) | 1310, 1318,<br>1327, 1360,<br>1361                | NA                                                         | NA                        | - Master's and Ph.D. students                                                                                               |
| 7   | Office of Human Resources<br>Management (HRM)                                  | D building                            | 1102, 1103,<br>1104, 1157,<br>1178                | ITS building                                               | 2613                      | - University personnel                                                                                                      |
| 8   | Office of Information Technology<br>Service (ITS)                              | E building                            | 3333, 3666                                        | ITS building,<br>(3 <sup>rd</sup> - 4 <sup>th</sup> floor) | 2833-4<br>2836            | <ul> <li>Computer Repair</li> <li>Projector, project screen</li> <li>Classroom Microphone</li> <li>LMS, Ms Teams</li> </ul> |
| 9   | Office of Inventory Management                                                 | E building<br>(1 <sup>st</sup> floor) | 1209, 3605                                        | SG 119                                                     | 2004, 2211,<br>2214, 2215 | Withdrawal of office equipment     Disbursement of activity expenses                                                        |
| 10  | Office of the Vice President for<br>Legal and Privilege Affairs                | Admin Office<br>D Building            | 1140                                              | SR116                                                      | 2607                      | - MOU - Legal services/consulting                                                                                           |

| 11 | Institute for Research and | NA | NA | CL building,             | 2160-8 | - University research |
|----|----------------------------|----|----|--------------------------|--------|-----------------------|
|    | Academic Service           |    |    | (16 <sup>th</sup> floor) |        |                       |